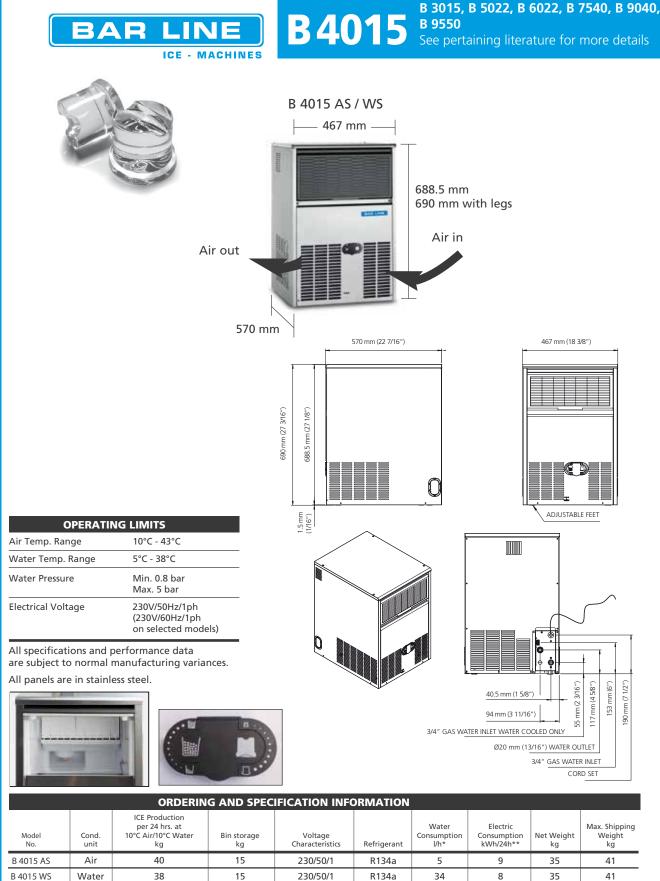

B 4015 AS/WS

Bar Line Equipment range is the newly released EU made ice makers for Thimble-shaped rounded ice cubes coming from Bar Line.

Built in the Italian manufacturing plant of Frimont Spa, ISO 9001 Certified, these units are built with sturdy, corrosion resistant stainless steel, and feature European made componentry to assure maximum quality and reliability. Tested one by one, the Bar Line self contained units feature well balanced ratio between production and storage capacity, alongside with reduced outer dimensions that allow for built-in installations.

## **FEATURES:**

- Improved water distribution system alongside with evaporator assembly: a larger number of ice cubes are now produced per each cycle, while the newly designed water distribution spray system provides best evaporator surface coverage and is simple to remove during routine cleaning.
- Optimized dimensions and production/ storage ratios. Easier to fit even under lowest bar counters and in reduced footprint spaces.
- Front panel installed thermostatic controls for ice cube size and storage bin ice level sensor. Easily accessible, allow for an easy adjustment of the key working parameters of the machine.
- Bin-door slide rollers for a smooth openclose movement, with door movement rubber, sound dampening, shock absorbers
- Utilities connection may run through side panel openings, as well as through the base panel, for a reduced depth installation requirement.

\*measured at 21°C water \*\*measured at 32°C air / 21°C water